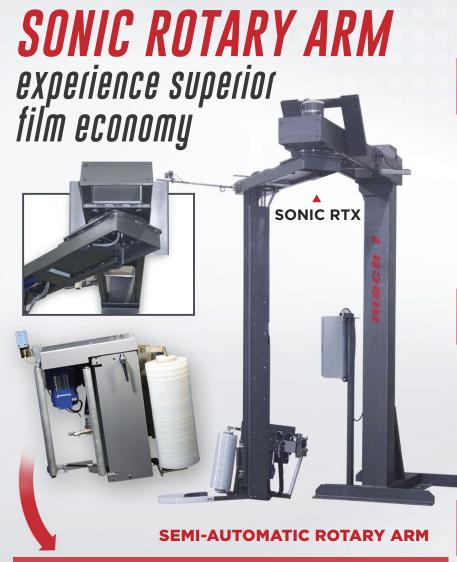

The X-STRETCH pre-stretch film carriage provides superior film economy, film tension and user safety

- ✓ Uses 20" machine film
- ✓ Electronically adjustable film tension
- ✓ 250% film pre-stretch ratio, others available
- Maintenance free ball bearing carriage guide
- ✓ Automatic corner compensation
- ✓ Lifetime warranty on stretch rollers

The Sonic RTX features an all steel robust frame and the rotary arm ring gear support requires very little maintenance

- ✓ Structural steel frame
- ✓ Lag down pole stand
- ✓ Easy access to components
- √ 1/2 HP turntable drive motor
- ✓ Heavy duty arm tower chain drive
- Heavy duty ring bearing arm support support casters

The versatile HMI touch screen allows for a quick setup to wrap various type pallet loads

- ✔ Photo-eye automatic height detection
- Separate top and bottom wrap count 1-10
- ✓ Rotary tower soft start/stop
- Dual adjustable film carriage speed
- ✓ Lockable wrap parameters acces
- Safety photo-eye in front of rotary tower
- ✓ Automatic rotary tower home position