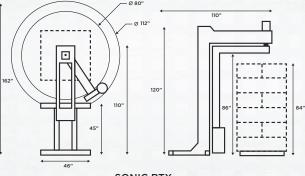

## **TECHNICAL SPECIFICATIONS**

| Arm Speed          | Adjustable up to 14 RPM                                                                                         |
|--------------------|-----------------------------------------------------------------------------------------------------------------|
| Control Type       | Full-Feature Semi-Automatic                                                                                     |
| Max. Load Height   | 84"                                                                                                             |
| Max. Load Diameter | 76"                                                                                                             |
| Pre-Stretch Ratio  | 250% standard                                                                                                   |
| Max. Load Size     | 54" x 54"                                                                                                       |
| Electrical         | 115/1/60 15amp                                                                                                  |
| Warranty           | 3/5 year limited                                                                                                |
|                    | Arm Speed Control Type Max. Load Height Max. Load Diameter Pre-Stretch Ratio Max. Load Size Electrical Warranty |