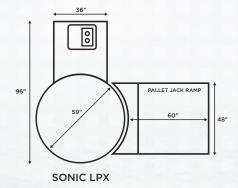

## **TECHNICAL SPECIFICATIONS**

| > | Turntable Speed    | Adjustable up to 16 RPM     |
|---|--------------------|-----------------------------|
| > | Control Type       | Full-Feature Semi-Automatic |
| > | Max. Load Capacity | 5,000 lbs                   |
| > | Max. Load Height   | 86"                         |
| > | Turntable Size     | 59" diameter                |
| > | Turntable Height   | 3" from floor               |
| > | Pre-Stretch Ratio  | 250% standard               |
| > | Max. Load Size     | 56" x 56"                   |
| > | Electrical         | 115/1/60 15 amp             |
| > | Warranty           | 3/5 years                   |
| > | Tower Height       | 85"                         |
| > | Clearance Required | 97"                         |