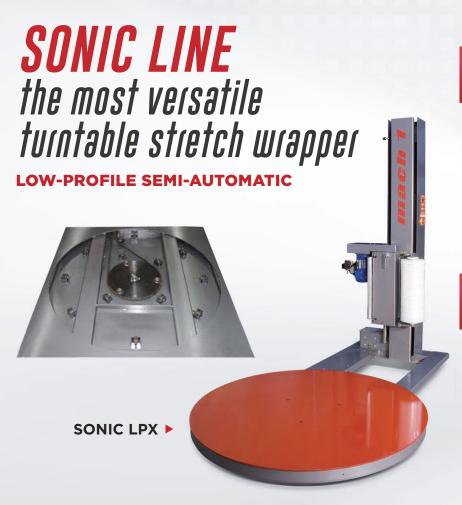

The Robust PRO-GLIDE turntable support system is maintenance free and features superior weight capacity.

- ✓ Structural steel frame
- ✓ Forklift portable
- ✓ Flush with floor pit mountable
- ✓ Easy access to components
- √ 1/2 HP turntable drive motor
- ✓ Heavy duty turntable chain drive
- Maintenance free turntable support casters
- ✓ Heavy duty turntable chain drive