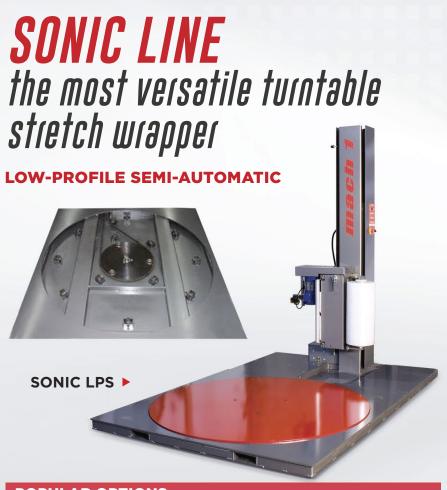

## TECHNICAL SPECIFICATIONS

| TECHNICAL SPECIFICATIONS |                    |                             |
|--------------------------|--------------------|-----------------------------|
| >                        | Turntable Speed    | Adjustable up to 16 RPM     |
| >                        | Control Type       | Full-Feature Semi-Automatic |
| >                        | Max. Load Capacity | 5,000 lbs                   |
| >                        | Max. Load Height   | 86"                         |
| >                        | Turntable Size     | 59" diameter                |
| >                        | Turntable Height   | 3" from floor               |
| >                        | Pre-Stretch Ratio  | 250% standard               |
| >                        | Max. Load Size     | 56" x 56"                   |
| >                        | Electrical         | 115/1/60 15 amp             |
| >                        | Warranty           | 3/5 years                   |
| >                        | Tower Height       | 85"                         |
| >                        | Clearance Required | 97"                         |
|                          |                    |                             |

SONIC LPS