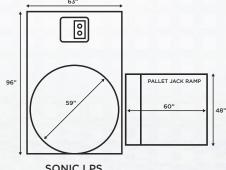

## TECHNICAL SPECIFICATIONS

| TECHNICAL SPECIFICATIONS |                    |                             |
|--------------------------|--------------------|-----------------------------|
| >                        | Turntable Speed    | Adjustable up to 16 RPM     |
| >                        | Control Type       | Full-Feature Semi-Automatic |
| >                        | Max. Load Capacity | 5,000 lbs                   |
| >                        | Max. Load Height   | 86"                         |
| >                        | Turntable Size     | 59" diameter                |
| >                        | Turntable Height   | 3" from floor               |
| >                        | Pre-Stretch Ratio  | 250% standard               |
| >                        | Max. Load Size     | 56" x 56"                   |
| >                        | Electrical         | 115/1/60 15 amp             |
| >                        | Warranty           | 3/5 years                   |
| >                        | Tower Height       | 85"                         |
| >                        | Clearance Required | 97"                         |
|                          |                    |                             |

SONIC LPS