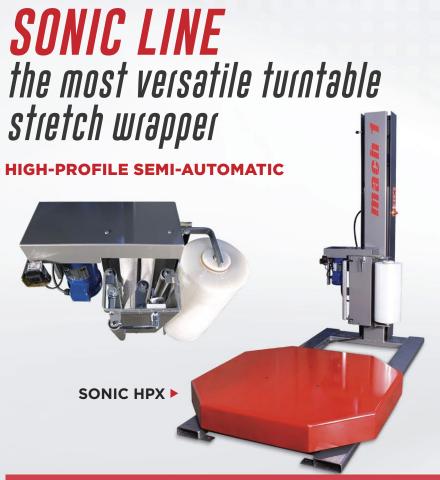

## **POPULAR OPTIONS**

- Wrap height extension for taller pallets
- Frame extension for larger than standard pallets
- Split base for variable pallet size
- > 30" film carriage

- Turntable weight capacity increase
- Scale package with digital weight indicator
- > Auto film cut
- > 59" diameter turntable