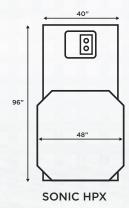

## **TECHNICAL SPECIFICATIONS**

> Turntable Speed Adjustable up to 16 RPM **Control Type** Full-Feature Semi-Automatic Max. Load Capacity 5.000 lbs Max. Load Height 80" Turntable Size 48" x 48" octagonal 9" from floor > Turntable Height Pre-Stretch Ratio 250% standard Max. Load Size 56" x 56" Electrical 115/1/60 15 amp Warrantv 3/5 years >

Mach I

Clearance Required

**Tower Height** 

☑ info@strapco.ca www.strapco.ca