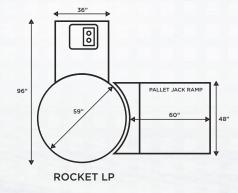

#### **TECHNICAL SPECIFICATIONS**

| > | Turntable Speed    | Adjustable up to 14 RPM     |
|---|--------------------|-----------------------------|
| > | Control Type       | Full-Feature Semi-Automatic |
| > | Max. Load Capacity | 5,000 lbs                   |
| > | Max. Load Height   | 86"                         |
| > | Turntable Size     | 59" diameter                |
| > | Turntable Height   | 3" from floor               |
| > | Pre-Stretch Ratio  | 0 to 150%                   |
| > | Max. Load Size     | 56" x 56"                   |
| > | Electrical         | 115/1/60 15 amp             |
| > | Warranty           | 1 year limited              |
| > | Tower Height       | 85"                         |
| > | Clearance Required | 90"                         |