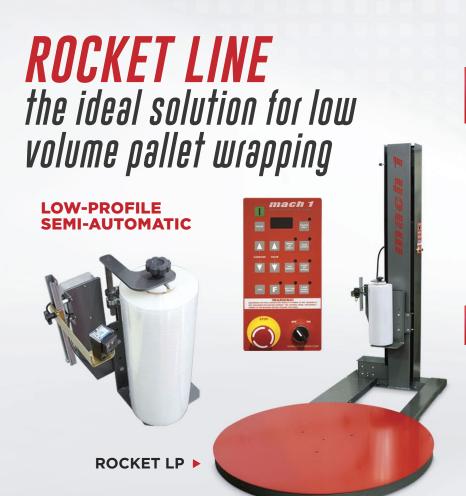

## The E-STRETCH film carriage provides consistent film force and stretch to securely wrap pallet loads

- ✓ Uses 20" machine film
- Adjustable to 18"hand wrap rolls
- ✓ Adjustable film force
- ✓ 0 to 150 % film stretch
- Rugged and low maintenance UHMW carriage guide
- ✓ Quick and easy film replacement
- ✓ Ideal for pre-stretched film

### The robust PRO-GLIDE turntable system features superior weight capacity

- ✓ Structural steel frame
- ✓ Forklift portable
- ✓ Very low maintenance
- ✓ Easy access to components
- √ 1/2 HP turntable drive motor
- ✓ Heavy duty turntable chain drive
- Maintenance free turntable support casters

# The advanced and user-friendly DIGI-TECH control unit features unique functions to wrap any type of pallet

- ✔ Photo-eye automatic height detection
- Separate top and bottom wrap count 1-10
- ✓ Turntable soft start/stop
- Dual adjustable film carriage speed
- ✓ Reinforce wrap function
- ✓ Positive turntable home alignment
- Gentle wrap feature for light or unstable pallets