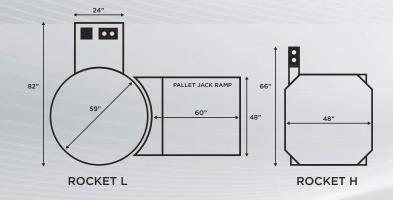

#### **TECHNICAL SPECIFICATIONS**

| > | Turntable Speed    | Adjustable up to 14 RPM      |
|---|--------------------|------------------------------|
| > | Control Type       | Footswitch activated         |
| > | Max. Load Capacity | 5,000 lbs                    |
| > | Max. Load Height   | Unlimited                    |
| > | Turntable Size H   | 48" x 48" diameter octagonal |
| > | Max. Load Size H   | Unlimited                    |
| > | Turntable Height H | 9" from floor                |
| > | Turntable Size L   | 59" diameter                 |
| > | Max. Load Size L   | 54" x 54"                    |
| > | Turntable Height L | 3" from floor                |
| > | Electrical         | 115/1/60 10 amp              |
| > | Warranty           | 1 year limited               |