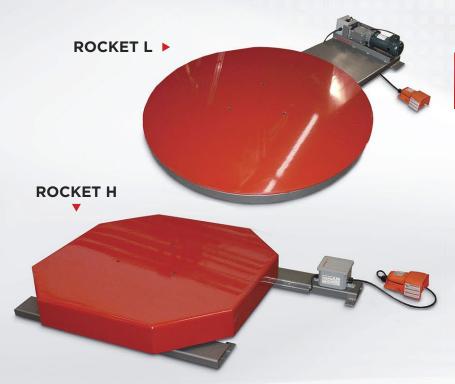

#### **FOOTSWITCH ACTIVATED TURNTABLES**

The unique PRO-GLIDE support casters are robust and require very little maintenance.

- Structural steel frame
- ✓ Forklift portable
- ✓ Very low maintenance turntable drive
- ✓ Easy access to components
- √ 1/2 HP turntable drive motor
- ✓ Heavy duty turntable chain drive
- ✓ Heavy duty turntable support casters
- ✓ Turntable soft start/stop
- Rugged all steel footswitch

The operator can easily set the turntable rotating speed to rapidly wrap any type of pallet.