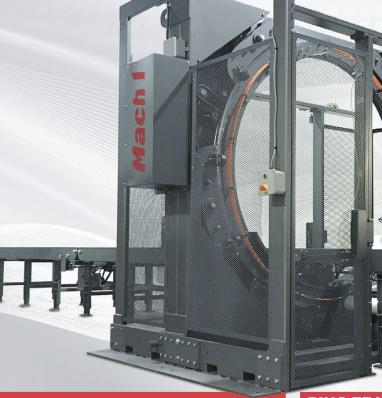

## Mach I

### **RING FEATURES**

- ✓ Ring diameter range : 24" to 90" I/D
- Ring speed adjustable up to 80 RPM
- Solid steel ring with severe duty no maintenance support casters
- Chain driven ring allows ultra quick acceleration and braking for greater throughput