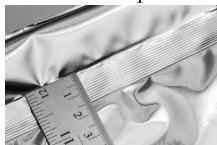

Meshed Seal Example

Serrated Seal Example

| MODEL#      | SEALING (L X W) | SEAL TYPE | POWER SUPPLY | TEMPERATURE RANGE      | DIMENSIONS                                  | WEIGHT |
|-------------|-----------------|-----------|--------------|------------------------|---------------------------------------------|--------|
| W-300DAT    | 12" x 15mm      | MESHED    | 110V / 350W  | 0°C-300°C / 30°F-550°F | 13" X 14" X 7"<br>SHIPPING – 17" X 15" X16" | 38LBS  |
| W-300DAT(S) | 12" x 15mm      | SERRATED  | 110V / 350W  | 0°C-300°C / 30°F-550°F | 13" X 14" X 7"<br>SHIPPING – 17" X 15" X16" | 38LBS  |