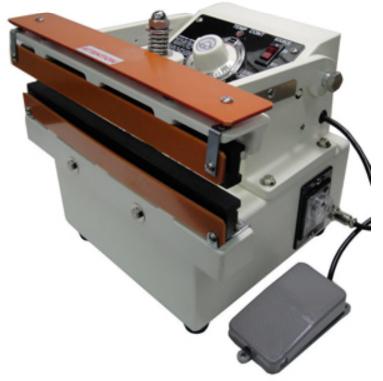

## W-Series Direct Heat TABLE TOP SEALERS

**W-300DAT (S) Table-Top Direct Heat Sealers** seal many different types of thermoplastic materials including: coated aluminum foil, Kraft paper, cellophane, polypropylene, poly-nylon, and other thicker materials. Please note: direct heat sealers cannot seal polyethylene.

Material up to 12" wide and 20mil total thickness can be sealed. The W-300DAT direct heat sealer seals with either a 15mm *meshed* (W-300DAT) or *serrated* (W-300DATS) seal. Sealer is equipped with a German manufactured thermocontroller for maintaining consistent temperature and an electronic timer control to adjust the sealing time. Once the settings are set, consistent seals can be maintained. Hands free sealing can be achieved by using the foot switch . Sealing bars are enclosed with heat resistant plastic bars for safer operation. Unit is also accompanied with a work table.

<u>Easy to operate:</u> Operation is very simple. Set the temperature on the thermo controller depending on the material to be sealed. (Note: Temperature on the dial is in Celsius, not Fahrenheit). Always start with the minimal setting and slowly increase temperature as needed. Set the timer setting for the length of the sealing time. When the ready light on the thermo controller turns green, insert the material between the two sealing bars. Activate the foot switch to start the sealing process.