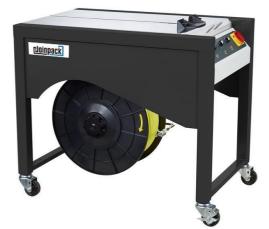

## **STR555**

Advanced function with ergonomic slantwise control panel

## **Description**

Elegant shape with special side lift table top and ergonomic slantwise control panel. DC motors direct driven create silent, fast speed and wide tension range strapping. Heating & Cooling time are both adjustable to ensure sealing performance under different tension situations.

## **Features**

- Side lift table
- Reliable tension system :
  - Big main roller driven by DC Motor
  - Tension range from 5 to 40 kgs.
- Electronic outside tension control
- Easy for Cooling Time Adjustment
- Easy for Heater Temperature Adjustment

- Easy to access track guide and main roller
- Various strap thickness and width workable
  - Width from 5 mm, thickness from 0.4 mm
- Less mechanism parts, easy in maintenance
- Ergonomics right side slantwise panel control
- Efficient and silent: Faster strapping cycle with less noise