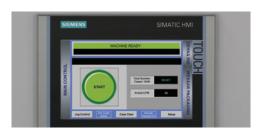

# Perfect for light manufacturers operating a low-speed automated packaging line

The DEKKA 500 is a heavy duty fully automatic case erector developed for the entry level market. This compact machine is ideal for customers looking to upgrade to automatic machinery with a tight budget and limited floor space. The DEKKA 500 is able to reach speeds of up to 10 cases per minute, perfect for light manufacturers operating a low-speed automated packaging line. It also features a full color touchscreen HMI, operator friendly color coded change handles and pictorial guides and is also optimized for the high performance Dekka tape head, ensuring an effective and reliable case seal.

# **FEATURES**

Developed and constructed with heavy duty components for long lasting performance

Color-coded size change labels and minimal amount of change points allow for quick and easy size changes

Full color 7" HMI touchscreen for easy and intuitive machine operation