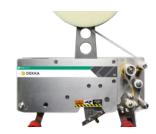

# DEKKA 500 FULLY AUTOMATIC CASE ERECTOR

# Perfect for light manufacturers operating a low-speed automated packaging line

The DEKKA 500 is a heavy duty fully automatic case erector developed for the entry level market. This compact machine is ideal for customers looking to upgrade to automatic machinery with a tight budget and limited floor space. The DEKKA 500 is able to reach speeds of up to 10 cases per minute, perfect for light manufacturers operating a low-speed automated packaging line. It also features a full color touchscreen HMI, operator friendly color coded change handles and pictorial guides and is also optimized for the high performance Dekka tape head, ensuring an effective and reliable case seal.