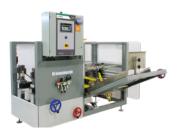

# DEKKA 500 FULLY AUTOMATIC CASE ERECTOR

# Perfect for light manufacturers operating a low-speed automated packaging line

The DEKKA 500 is a heavy duty fully automatic case erector developed for the entry level market. This compact machine is ideal for customers looking to upgrade to automatic machinery with a tight budget and limited floor space. The DEKKA 500 is able to reach speeds of up to 10 cases per minute, perfect for light manufacturers operating a low-speed automated packaging line. It also features a full color touchscreen HMI, operator friendly color coded change handles and pictorial guides and is also optimized for the high performance Dekka tape head, ensuring an effective and reliable case seal.

# **FEATURES**

Developed and constructed with heavy duty components for long lasting performance

Color-coded size change labels and minimal amount of change points allow for quick and easy size changes

Full color 7" HMI touchscreen for easy and intuitive machine operation