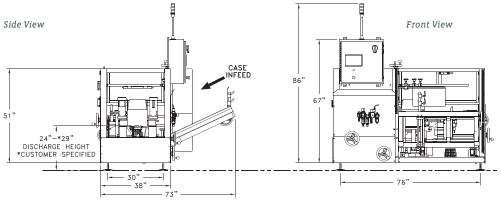

#### **SPECIFICATIONS**

| Weight             | 980 lbs / 445 kg                 |  |
|--------------------|----------------------------------|--|
| Machine Dimensions | 83"(L) x 73"(W) x 86" (H)        |  |
| Air                | 10 cubic feet per cycle at 90psi |  |
| Electrical         | 120Volts, 1PH, 60 Hz - 8 amps    |  |
| Speed              | Up to 10 cases per minute        |  |

#### **CASE SIZE RANGE**

|                     | Length    | Width | Height |
|---------------------|-----------|-------|--------|
| Mininum             | 10"       | 5"    | 8"     |
|                     | 254mm     | 127mm | 203mm  |
| Maximum             | 22"       | 16"   | 18"    |
|                     | 558mm     | 406mm | 457mm  |
| Discharge<br>Height | 24" – 29" |       |        |

<sup>\*</sup>Discharge height must be specified at the time of order