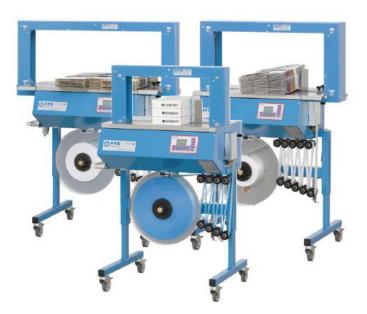

## **US-2000 AD**

The US-2000 AD with ultrasonic technology is a powerful, proven and universally applicable banding machine. It is extremely robust, lowmaintenance and energy-efficient. Thanks to its modular design, continuously adjustable band tension, numerous options and many different sheet sizes, it can process products of almost any size and with different properties. The US-2000 AD processes strip made of paper and film and, depending on the version, strip widths of 20, 30, 50 or 60 mm. Universally and flexibly applicable

- Many different arch sizes available
- ) Plug and Play
- C) Easy to use
- Ultra-Sonic Technologie