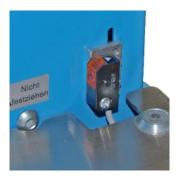

The photocell is height-adjustable and is used to automatically trigger the banding process.

Bandwidth 20, 30, 50 mm Weight 100 kg Arch size 260 x 180 / 260 mm 360 x 180 / 260 / 360 mm 500 x 260 / 360 / 500 mm